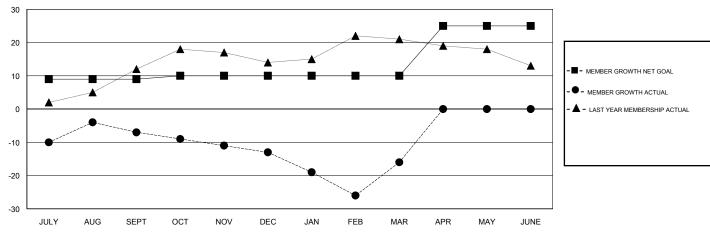

### LOCATION NEBRASKA

**GMT CA** 

| Clubs                 |               |           |               | Members               |                           |                         |                                              |
|-----------------------|---------------|-----------|---------------|-----------------------|---------------------------|-------------------------|----------------------------------------------|
| RESULTS FOR 2017-2018 |               |           |               | RESULTS FOR 2017-2018 |                           |                         |                                              |
| QUARTER               | NEW CLUB GOAL | NEW CLUBS | DROPPED CLUBS | QUARTER               | MEMBER GROWTH NET<br>GOAL | MEMBER GROWTH<br>ACTUAL | DROPPED MEMBERS ACTUAL (including transfers) |
| JULY/AUG/SEPT         | 0             | 0         | 1             | JULY/AUG/SEPT         | 9                         | 17                      | 23                                           |
| OCT/NOV/DEC           | 0             | 0         | 0             | OCT/NOV/DEC           | 1                         | 10                      | 16                                           |
| JAN/FEB/MAR           | 0             | 0         | 0             | JAN/FEB/MAR           | 0                         | 22                      | 25                                           |
| APR/MAY/JUNE          | 1             | 0         | 0             | APR/MAY/JUNE          | 15                        | 0                       | 0                                            |